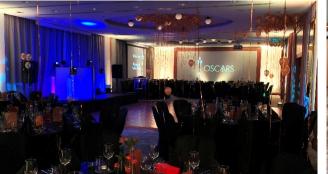

#### **EVENTS**

Sheraton Poznan Hotel offers 350 sq m of conference and banquet space, perfect for both business and private meetings. Our professional team, will help you organize any kind of event from small board meeting to big conference or congress for up to 200 people. The hotel is ideally located, just next to the Poznań International Fair, only 700 m away from the Main Railway Station and 15 minutes' ride from the airport.

#### Meetings at a glance:

- Meeting Venues: 6
- > Largest Meeting Venue: 204 m<sup>2</sup>
- > Total Meeting Space: 350 m<sup>2</sup>
- Maximum Capacity: 200
- Refurbished in 2020