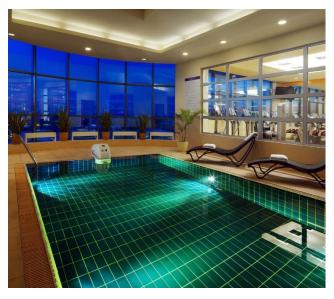

### LEISURE FACILITIES

/

Join us at our state-of-the-art Sheraton Fitness located on the top floor of our building, with a great view over the city. Our modern Club is equipped with highest quality aerobic facilities and strength equipment.

We also have a swimming pool (7x4m, 1.19m deep) and two saunas..

Sheraton Fitness is open 24 hours a day.