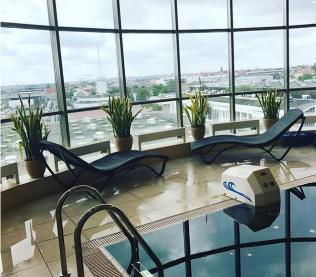

### LEISURE FACILITIES

/

Join us at our state-of-the-art Sheraton Fitness located on the top floor of our building, with a great view over the city. Our modern Club is equipped with highest quality aerobic facilities and strength equipment.

We also have a swimming pool (7x4m, 1.19m deep) and two saunas..

Sheraton Fitness is open 24 hours a day.