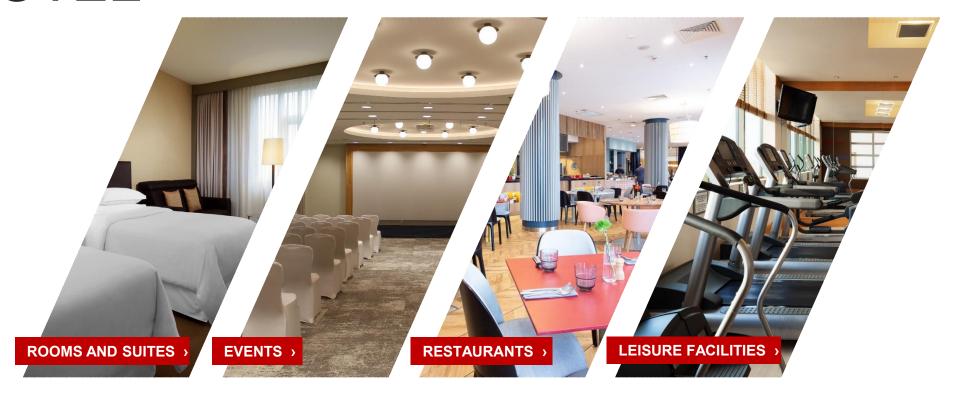

### ROOMS & SUITES

Sheraton Poznań hotel features 180 rooms, including 13 suites. Every room is equipped with individually controlled air conditioning and a luxurious Sheraton Signature Sleep Experience Bed, designed specially for the Sheraton chain. Room facilities include a safe, an LCD TV with cable channels and an ergonomic work area with high-speed internet access.

#### **EVENTS**

Sheraton Poznan Hotel offers 350 sq m of conference and banquet space, perfect for both business and private meetings. Our professional team, will help you organize any kind of event from small board meeting to big conference or congress for up to 200 people. The hotel is ideally located, just next to the Poznań International Fair, only 700 m away from the Main Railway Station and 15 minutes' ride from the airport.

#### RESTAURANTS

/

At Sheraton Poznan Hotel you may enjoy great atmosphere and taste different flavours served at our venues. Rynek is our new, beautiful restaurant inspired by Poznan markets. We serve there local cuisine prepared from seasonal products in a friendly and cosy atmosphere.

### LEISURE FACILITIES

/

Join us at our state-of-the-art Sheraton Fitness located on the top floor of our building, with a great view over the city. Our modern Club is equipped with highest quality aerobic facilities and strength equipment.