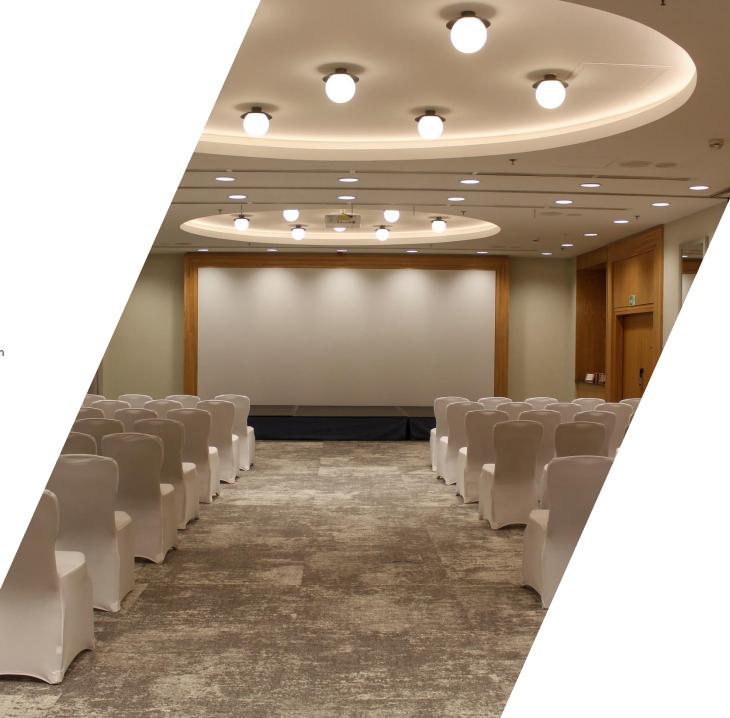

#### **EVENTS**

Sheraton Poznan Hotel offers 350 sq m of conference and banquet space, perfect for both business and private meetings. Our professional team, will help you organize any kind of event from small board meeting to big conference or congress for up to 200 people. The hotel is ideally located, just next to the Poznań International Fair, only 700 m away from the Main Railway Station and 15 minutes' ride from the airport.

#### Meetings at a glance:

- Meeting Venues: 6
- > Largest Meeting Venue: 204 m<sup>2</sup>
- > Total Meeting Space: 350 m<sup>2</sup>
- Maximum Capacity: 200
- Refurbished in 2020