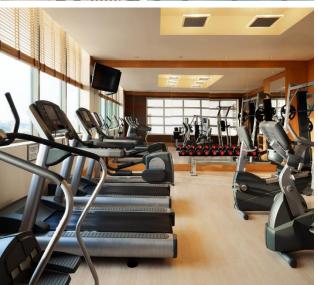

### LEISURE FACILITIES

/

Join us at our state-of-the-art Sheraton Fitness located on the top floor of our building, with a great view over the city. Our modern Club is equipped with highest quality aerobic facilities and strength equipment.

We also have a swimming pool (7x4m, 1.19m deep) and two saunas..

Sheraton Fitness is open 24 hours a day.