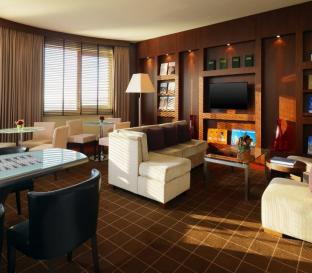

The exclusive Sheraton Club Floor houses luxurious rooms with panoramic views of Poznań. Guests of these rooms enjoy access to the Club Lounge.