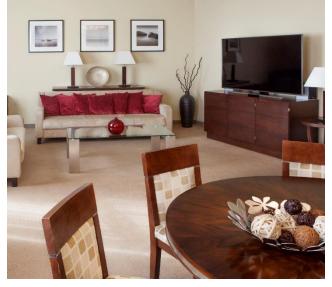

### ROOMS & SUITES

Sheraton Poznań hotel features 180 rooms, including 13 suites. Every room is equipped with individually controlled air conditioning and a luxurious Sheraton Signature Sleep Experience Bed, designed specially for the Sheraton chain. Room facilities include a safe, an LCD TV with cable channels and an ergonomic work area with high-speed internet access.

The exclusive Sheraton Club Floor houses luxurious rooms with panoramic views of Poznań. Guests of these rooms enjoy access to the Club Lounge.