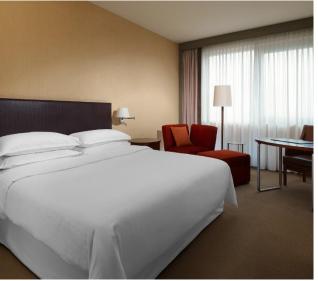

### ROOMS & SUITES

Sheraton Poznań hotel features 180 rooms, including 13 suites. Every room is equipped with individually controlled air conditioning and a luxurious Sheraton Signature Sleep Experience Bed, designed specially for the Sheraton chain. Room facilities include a safe, an LCD TV with cable channels and an ergonomic work area with high-speed internet access.

The exclusive Sheraton Club Floor houses luxurious rooms with panoramic views of Poznań. Guests of these rooms enjoy access to the Club Lounge.