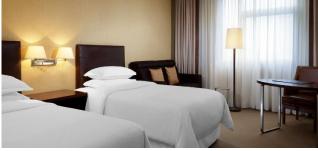

### ROOMS & SUITES

Sheraton Poznań hotel features 180 rooms, including 13 suites. Every room is equipped with individually controlled air conditioning and a luxurious Sheraton Signature Sleep Experience Bed, designed specially for the Sheraton chain. Room facilities include a safe, an LCD TV with cable channels and an ergonomic work area with high-speed internet access.

#### Sheraton Poznan Hotel

- > Total number of guest rooms and suites: 180
- > Total number of suites: 13
- > Total number of twin rooms: 69