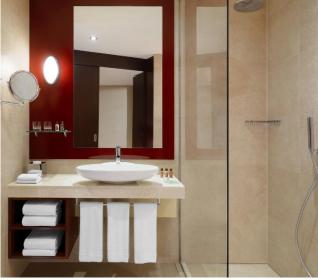

### ROOMS & SUITES

Sheraton Poznań hotel features 180 rooms, including 13 suites. Every room is equipped with individually controlled air conditioning and a luxurious Sheraton Signature Sleep Experience Bed, designed specially for the Sheraton chain. Room facilities include a safe, an LCD TV with cable channels and an ergonomic work area with high-speed internet access.

The exclusive Sheraton Club Floor houses luxurious rooms with panoramic views of Poznań. Guests of these rooms enjoy access to the Club Lounge.