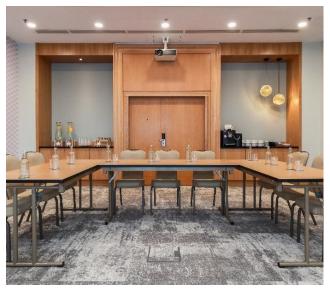

#### **EVENTS**

Sheraton Poznan Hotel offers 350 sq m of conference and banquet space, perfect for both business and private meetings. Our professional team, will help you organize any kind of event from small board meeting to big conference or congress for up to 200 people. The hotel is ideally located, just next to the Poznań International Fair, only 700 m away from the Main Railway Station and 15 minutes' ride from the airport.

#### Meetings at a glance:

- Meeting Venues: 6
- > Largest Meeting Venue: 204 m<sup>2</sup>
- > Total Meeting Space: 350 m<sup>2</sup>
- Maximum Capacity: 200
- Refurbished in 2020