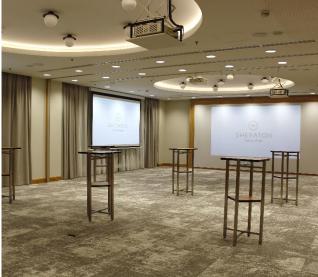

### MEETING ROOMS

#### Meetings at a glance:

- Meeting Venues: 6
- > Largest Meeting Venue: 204 m<sup>2</sup>
- > Total Meeting Space: 350 m<sup>2</sup>
- Maximum Capacity: 200
- Refurbished in 2020